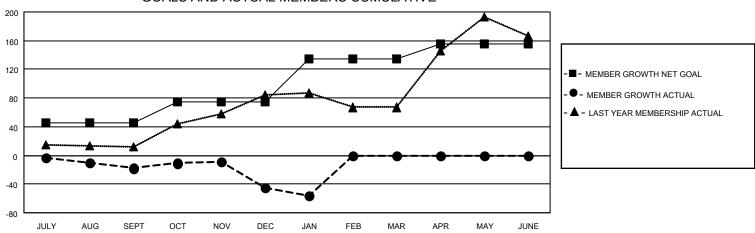

## Multiple District 60

DROPPED CLUBS

0

2

Results as of: 1/31/2022 **LOCATION: GUYANA** 

|   | Members               |                   |               |                       |  |  |  |  |
|---|-----------------------|-------------------|---------------|-----------------------|--|--|--|--|
| ╝ | RESULTS FOR 2021-2022 |                   |               |                       |  |  |  |  |
|   | QUARTER               | MEMBER GROWTH NET | MEMBER GROWTH | DROPPED               |  |  |  |  |
|   |                       | GOAL              | ACTUAL        | MEMBERS ACTUAL        |  |  |  |  |
|   |                       | 45                | 40            | (including transfers) |  |  |  |  |
|   | JULY/AUG/SE           | PT 45             | 40            | 48                    |  |  |  |  |
|   | OCT/NOV/DE            | C 30              | 94            | 116                   |  |  |  |  |
|   | JAN/FEB/MAR           | g 60              | 23            | 33                    |  |  |  |  |
|   | APR/MAY/JUN           | IE 20             | 0             | 0                     |  |  |  |  |

## GOALS AND ACTUAL MEMBERS CUMULATIVE

| DROPPED CLUBS: 3 |     | 38 CLUBS OF 118 ADDED 1 OR<br>MORE NEW MEMBERS | GENDER DISTRIBUTION  MALE 1,474 (41.47%) |                             |
|------------------|-----|------------------------------------------------|------------------------------------------|-----------------------------|
| DDODDED MEMBEDS  |     |                                                | FEMALE<br>NON BINARY                     | 2,080 (58.53%)<br>0 (0.00%) |
| DROPPED MEMBERS  |     |                                                | 1                                        | ,                           |
| DECEASED         | 35  |                                                | PREFER NOT TO ANSWER                     | 0 (0.00%)                   |
| CLUB CANCELLED   | 48  |                                                | TOTAL FAMILY UNIT MEMBERS                | 147                         |
| OTHER 113        |     | CLICK HERE FOR CUMULATIVE                      | TOTAL FAMILY UNIT MEMBERS 147            |                             |
| TOTAL            | 196 | MEMBERSHIP DATA                                | FAMILY MEMBERS PAYING HALI<br>DUES       | F 77                        |