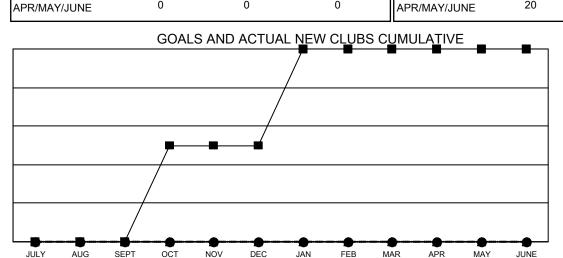

Clubs **RESULTS FOR 2021-2022** 

**NEW CLUBS** 

0

0

0

0

NEW CLUB GOAL

- ■- CURRENT YEAR GOALS FOR NEW CLUBS
- CURRENT YEAR ACTUAL NEW CLUBS
- LAST YEAR ACTUAL NEW CLUBS